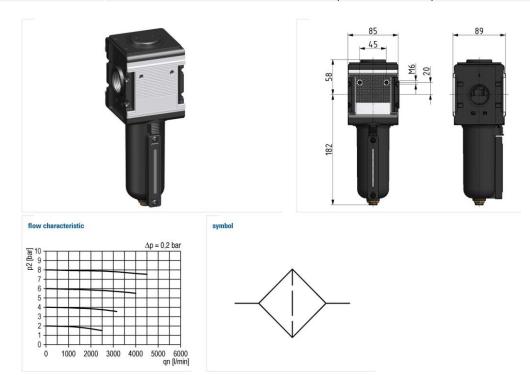

## Activated carbon filter

»multifix« series Art. No. 133151 – Tvpe No. FA 44 M P 1-335\_e

For filtering odours out of compressed air.

The activated carbon absorbs the oil vapour molecules contained in the compressed air. A separate filter route prevents activated carbon particles from entering the air flow.

 $\begin{array}{lll} \text{Max. input pressure:} & 20 \text{ bar} \\ \text{Medium temperature:} & -10 \text{ to } 60 \, ^{\circ}\text{C} \\ \text{Ambient temperature:} & -10 \text{ to } 60 \, ^{\circ}\text{C} \\ \text{Drain vale:} & \text{Semi-automatic} \end{array}$ 

Sealant: NBR

Flow rate measurement: At  $P_1 = 6$  bar and pressure drop  $\Delta_p = 0.2$  bar

Residual oil content: 0.005 mg/m³

Filter element: Activated carbon-POM

| Activated carbon filter with metal bowl |          |        |                    |                    |      |    |  |
|-----------------------------------------|----------|--------|--------------------|--------------------|------|----|--|
| Art. No.                                | Type No. | Thread | Housing            | Flow rate<br>I/min | Size | DN |  |
| 133151                                  | FA 44 M  | G 3/4  | Die-cast aluminium | 3000               | 4    | 20 |  |

| Accessories / spare parts |           |                                                      |  |  |  |
|---------------------------|-----------|------------------------------------------------------|--|--|--|
| Art. No.                  | Type No.  | Description                                          |  |  |  |
| 135858                    | ZW 45     | Mounting bracket with 2 screws                       |  |  |  |
| 135857                    | KP 45     | Coupler pack for modular assembly of several devices |  |  |  |
| 135863                    | KSS 45 NS | Polycarbonate bowl, without drain valve              |  |  |  |
| 135864                    | MS 45 NS  | Metal bowl, without drain valve                      |  |  |  |
| 100362                    | 655.6.900 | Automatic drain valve                                |  |  |  |
| 100205                    | A 896     | Filter element (activated carbon)                    |  |  |  |